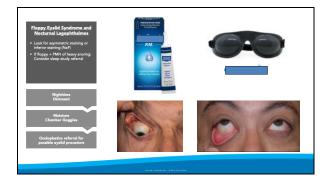

to complete
- Patients get their drops the same day
- 3 month supply (depending on how patient is using their drops) Most of ten 4Xs daily
- Drops DO need to be kept cold
- Patients often report improvement in symptoms after 3-4 weeks



















#### **IPL PROCEDURE**

- Series of 4 recommended (appointments spaced every 2-4 weeks) then switch to maintenance treatments
- Initial appointment takes 45 minutes. Following appointments take about 15-20 Min
- No downtime after appointment
- If history of Herpes Zoster Opthalmicus the patient will need to be on antiviral be fore/after appointment



#### **MEIBOGRAPHY** WITH LIPIVIEW

- Quick images in about 5 min
- Helpful prior to IPL, Lipiflow, or iLux
- Greatfor patiente ducation regarding MGD



11/11/37.03



≶ US EYE



















|                | DRY EYE & BLEPHARITIS HANDOUT