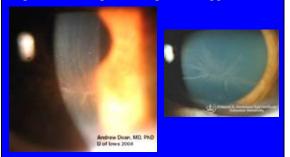

Case: 50-year-old woman presents with one month of changing facial appearance and blurred/double vision

#### Past Medical History Graves disease with

hy perth yroid ism - s/p radioactive i od ine the rapy

Social History Current smoker - 1 ppd since age 18