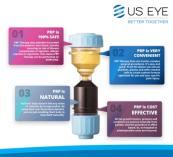

### PRP PROCEDURE

- Takes about 15-20 minutes to complete
- Patients get their drops the same day
- 3 month supply (depending on how patient is using their drops) Most of ten 4Xs daily
- Drops DO need to be kept cold
- Patients often report improvement in symptoms after 3-4 weeks