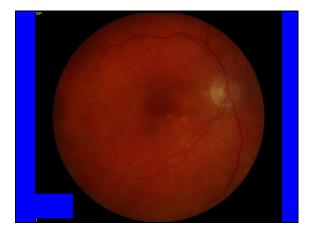

Case: 50-year-old woman presents with one month of changing facial appearance and blurred/double vision