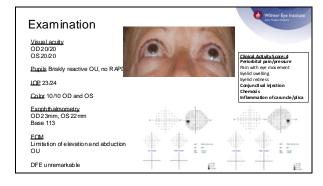

#### Evaluation

Wilmer Eye Institute

- Thyroid Iabs (TSH, fT4, TSI) / Endocrinology evaluation
- +/- Orbital Imaging (CT, M RI)