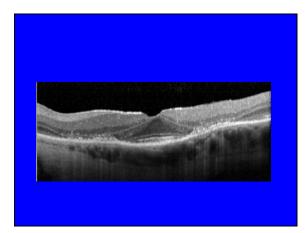

ly if at all

## What to tell the patient

- There is a risk of amiodarone optic neuropathy
- The risk factors for taking amiodarone overlap with the vasculopathic risk factors for NAION
- I will call your cardiologist about your medicine
- You need to make a risk benefit decision with cardiology

# 55 yo thin WF with SLE on hydroxychloroquine (HCQ)

- 20 years of HCQ (Plaquenil)
- 2.5 mg/kg
- 2.688 kg cumulative dose
- No renal or liver disease
- No prior maculopathy

## How much is a kilogram?





## Hydroxychloroquine toxicity

- Toxicity mechanism poorly understood
- Ring-shaped perifoveal zone spares central 2-3 degrees & extends out to 10 degrees
- "Bull's eye" halo around the fovea
- Bilateral & often irreversible



• May progress even after drug discontinued





























| The JAMA Network Fundus autoflourescence |                                                                            |  |  |  |
|------------------------------------------|----------------------------------------------------------------------------|--|--|--|
|                                          |                                                                            |  |  |  |
|                                          |                                                                            |  |  |  |
|                                          |                                                                            |  |  |  |
|                                          | Copyrght. © 20.12. America.n.Medi≿al<br>Association. Allirights reterined. |  |  |  |

Chlor