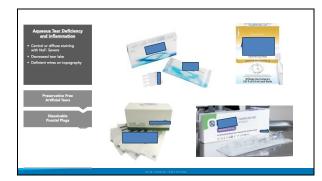

### PRP PROCEDURE

- Takes about 15-20 minutes to complete
- Patients get their drops the same day
- 3 month supply (depending on how patient is using their drops) Most of ten 4Xs daily
- Drops DO need to be kept cold
- Patients often report improvement in symptoms after 3-4 weeks