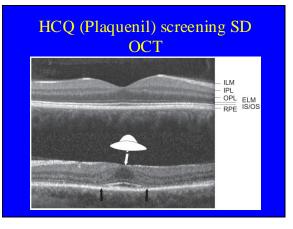

uently if at all

## What to tell the patient

- There is a risk of amiodarone optic neuropathy
- The risk factors for taking amiodarone overlap with the vasculopathic risk factors for NAION
- I will call your cardiologist about your medicine
- You need to make a risk benefit decision with cardiology

# 55 yo thin WF with SLE on hydroxychloroquine (HCQ)

- 20 years of HCQ (Plaquenil)
- 2.5 mg/kg
- 2.688 kg cumulative dose
- No renal or liver disease
- No prior maculopathy

## How much is a kilogram?





## Hydroxychloroquine toxicity

- Toxicity mechanism poorly understood
- Ring-shaped perifoveal zone spares central 2-3 degrees & extends out to 10 degrees
- "Bull's eye" halo around the fovea
- Bilateral & often irreversible



• May progress even after drug discontinued





























| The JAMA Network Fundus autoflourescence |                                                                            |  |  |  |
|------------------------------------------|----------------------------------------------------------------------------|--|--|--|
|                                          |                                                                            |  |  |  |
|                                          |                                                                            |  |  |  |
|                                          |                                                                            |  |  |  |
|                                          | Copyrght. © 20.12. America.n.Medi≿al<br>Association. Allirights reterined. |  |  |  |

C