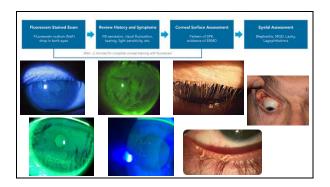

mumab (Smith T.J. et al., Te protumumab for Thyroid-Resociated Ophthalmopathy. N En gl J Med. 2017; Douglas RS, et al., Teprotum umab Bificacy, Safety, and Dutability in Lo ngen-Dutation Thyroid Eye Disease and Re-beatment: OPTIC-X Study. Ophthalmology 2022.) Surgical treatment
  - · Orbital decompression
  - Strabismus surgery
  - Eyelid surgery

### Wilmer Eye Institute

Wilmer Eye Insi

- Thyroid eye disease is typically a clinical diagnosis, though orbital imaging and serum testing for thyroid function and thyroid stimulation antibodies can be helpful to confirm di ag no sis
- · Treatment options in clude:
- Conservativ e mea sure s

Take Home Points

- Steroid
- Orbital radiation
- Targeted immunotherapy (teprotumumab, other agents off label and in clinical trials)
- Surgery

































### PRP PROCEDURE

- Takes about 15-20 minutes to complete
- Patients get their drops the same day
- 3 month supply (depending on how patient is using their drops) Most of ten 4Xs daily
- Drops DO need to be kept cold
- Patients often report improvement in symptoms after 3-4 weeks



















#### **IPL PROCEDURE**

- Series of 4 recommended (appointments spaced every 2-4 weeks) then switch to maintenance treatments
- Initial appointment takes 45 minutes. Following appointments take about 15-20 Min
- No downtime after appointment
- If history of Herpes Zoster Opthalmicus the patient will need to be on antiviral be fore/after appointment



#### **MEIBOGRAPHY** WITH LIPIVIEW

- Quick images in about 5 min
- Helpful prior to IPL, Lipiflow, or iLux
- Greatfor pa