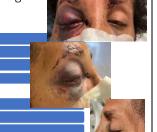

Case: 50-year-old woman presents with one month of changing facial appearance and blurred/double vision