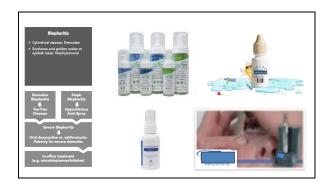

#### **MEIBOGRAPHY** WITH LIPIVIEW

- Quick images in about 5 min
- Helpful prior to IPL, Lipiflow, or iLux
- Greatfor patiente ducation regarding MGD

11/11/37.03

≶ US EYE

|                | DRY EYE & BLEPHARITIS HANDOUT                                                                                                                                                                                                                                                                                                                                                                                                                                                                                                                                                                                                                                                                                                                                                                                                                                                                                                                                                                                                                                                                                                                                                                                                                                                                                                                                                                                                                                                                                                                                                                                                                                                                                                                                                                                                                                                                                                                                                                                                                                                                                                  |
|----------------|--------------------------------------------------------------------------------------------------------------------------------------------------------------------------------------------------------------------------------------------------------------------------------------------------------------------------------------------------------------------------------------------------------------------------------------------------------------------------------------------------------------------------------------------------------------------------------------------------------------------------------------------------------------------------------------------------------------------------------------------------------------------------------------------------------------------------------------------------------------------------------------------------------------------------------------------------------------------------------------------------------------------------------------------------------------------------------------------------------------------------------------------------------------------------------------------------------------------------------------------------------------------------------------------------------------------------------------------------------------------------------------------------------------------------------------------------------------------------------------------------------------------------------------------------------------------------------------------------------------------------------------------------------------------------------------------------------------------------------------------------------------------------------------------------------------------------------------------------------------------------------------------------------------------------------------------------------------------------------------------------------------------------------------------------------------------------------------------------------------------------------|
| trea           | interconnected conditions of ocular surface-disease, day eye, and higheritis are often showing in nature, but,<br>means options are available. However, the these treatments right away. If you are having actained surgery, stop<br>ad surgery, this examination termination to seek after surgery. The following instances is have been selected.                                                                                                                                                                                                                                                                                                                                                                                                                                                                                                                                                                                                                                                                                                                                                                                                                                                                                                                                                                                                                                                                                                                                                                                                                                                                                                                                                                                                                                                                                                                                                                                                                                                                                                                                                                            |
| Lad            | tertinged = available for puerfuse at Center for Sight-office locations.                                                                                                                                                                                                                                                                                                                                                                                                                                                                                                                                                                                                                                                                                                                                                                                                                                                                                                                                                                                                                                                                                                                                                                                                                                                                                                                                                                                                                                                                                                                                                                                                                                                                                                                                                                                                                                                                                                                                                                                                                                                       |
| ilea ilea      | t Marks / Marra Casagemeen                                                                                                                                                                                                                                                                                                                                                                                                                                                                                                                                                                                                                                                                                                                                                                                                                                                                                                                                                                                                                                                                                                                                                                                                                                                                                                                                                                                                                                                                                                                                                                                                                                                                                                                                                                                                                                                                                                                                                                                                                                                                                                     |
| 0              | Ozaka ISZTA A BELIEF or elastic relative monolele source composes made, "beat and light managed will help to<br>searching of glashed," <i>Derivers</i> 10/4/07 per field in status in parameters 20/4/asy, polenticity filter a lot struere.<br><u>Optimum HER Others, Closer, Hergers, 197</u> , The "5 using Registration in a flood" - includes being Heart Monie, Ton Tree<br>Of Digited PHyse, relative, poly beinness, per despine the poly of the poly of the poly of the poly. The Poly poly interpoly poly<br>of Digited PHyse, relative, poly beinness, per despine the poly.                                                                                                                                                                                                                                                                                                                                                                                                                                                                                                                                                                                                                                                                                                                                                                                                                                                                                                                                                                                                                                                                                                                                                                                                                                                                                                                                                                                                                                                                                                                                        |
| Tyri           | fil Cleanners                                                                                                                                                                                                                                                                                                                                                                                                                                                                                                                                                                                                                                                                                                                                                                                                                                                                                                                                                                                                                                                                                                                                                                                                                                                                                                                                                                                                                                                                                                                                                                                                                                                                                                                                                                                                                                                                                                                                                                                                                                                                                                                  |
|                | Data has a faith and the second secon |
| Arti           | field Team Deeps                                                                                                                                                                                                                                                                                                                                                                                                                                                                                                                                                                                                                                                                                                                                                                                                                                                                                                                                                                                                                                                                                                                                                                                                                                                                                                                                                                                                                                                                                                                                                                                                                                                                                                                                                                                                                                                                                                                                                                                                                                                                                                               |
| Arti           | ficial traces or Inbricating drops are available over-the-counter and help maining moisture at the eye surface.                                                                                                                                                                                                                                                                                                                                                                                                                                                                                                                                                                                                                                                                                                                                                                                                                                                                                                                                                                                                                                                                                                                                                                                                                                                                                                                                                                                                                                                                                                                                                                                                                                                                                                                                                                                                                                                                                                                                                                                                                |
| C              | ) Preservative-free artificial team ( <u>Befreeh.blogs.</u> ) or <u>Cytane Interne</u> available at CTS)<br>Prespency (chtchef): As needed 2x/day 6x/day 6-0x/day every hour                                                                                                                                                                                                                                                                                                                                                                                                                                                                                                                                                                                                                                                                                                                                                                                                                                                                                                                                                                                                                                                                                                                                                                                                                                                                                                                                                                                                                                                                                                                                                                                                                                                                                                                                                                                                                                                                                                                                                   |
| 0              | Micho (aserflaces)explortance optimalesis: solution); 53ar i desp-6c/day in beth eyes (Bi required)                                                                                                                                                                                                                                                                                                                                                                                                                                                                                                                                                                                                                                                                                                                                                                                                                                                                                                                                                                                                                                                                                                                                                                                                                                                                                                                                                                                                                                                                                                                                                                                                                                                                                                                                                                                                                                                                                                                                                                                                                            |
| 0              | Mann drops (Sodiam Chloride SN drops) Use Ldrop 3-4c/day in both eyes                                                                                                                                                                                                                                                                                                                                                                                                                                                                                                                                                                                                                                                                                                                                                                                                                                                                                                                                                                                                                                                                                                                                                                                                                                                                                                                                                                                                                                                                                                                                                                                                                                                                                                                                                                                                                                                                                                                                                                                                                                                          |
| Acti           | Inflamminy Drops                                                                                                                                                                                                                                                                                                                                                                                                                                                                                                                                                                                                                                                                                                                                                                                                                                                                                                                                                                                                                                                                                                                                                                                                                                                                                                                                                                                                                                                                                                                                                                                                                                                                                                                                                                                                                                                                                                                                                                                                                                                                                                               |
| Anti<br>of the | -inflammatory despenses by presented to help reduce inflammation and improve both the quality and quantity<br>surs on the eye surface. The checked items have been recommended for you:                                                                                                                                                                                                                                                                                                                                                                                                                                                                                                                                                                                                                                                                                                                                                                                                                                                                                                                                                                                                                                                                                                                                                                                                                                                                                                                                                                                                                                                                                                                                                                                                                                                                                                                                                                                                                                                                                                                                        |
|                | Restanis, Cogan, Yospe, or Klaulty, C (of cyclosportine based epedrops)<br>1 drop in each syst 20, drag (Max droining in, drag)                                                                                                                                                                                                                                                                                                                                                                                                                                                                                                                                                                                                                                                                                                                                                                                                                                                                                                                                                                                                                                                                                                                                                                                                                                                                                                                                                                                                                                                                                                                                                                                                                                                                                                                                                                                                                                                                                                                                                                                                |
| 0              | Valim (Liftenzust, 74G<br>Tolog in each eye 21/day                                                                                                                                                                                                                                                                                                                                                                                                                                                                                                                                                                                                                                                                                                                                                                                                                                                                                                                                                                                                                                                                                                                                                                                                                                                                                                                                                                                                                                                                                                                                                                                                                                                                                                                                                                                                                                                                                                                                                                                                                                                                             |
| 0              | Brewin drop Harry (Harryarthekort) Laternas (Laternas (Laternas), Perdisiokor-Acetate, Chiletasol er other servid drop                                                                                                                                                                                                                                                                                                                                                                                                                                                                                                                                                                                                                                                                                                                                                                                                                                                                                                                                                                                                                                                                                                                                                                                                                                                                                                                                                                                                                                                                                                                                                                                                                                                                                                                                                                                                                                                                                                                                                                                                         |
|                | Apply 1 diago to adfected epe(i).<br>□ 2x/4xy for 3 weeks on an area desire (which ever context first, then STOP)<br>□ 0x/4xy for 1 week, that 2x/4xy for 1 week, that 1x/4xy for 1 week.                                                                                                                                                                                                                                                                                                                                                                                                                                                                                                                                                                                                                                                                                                                                                                                                                                                                                                                                                                                                                                                                                                                                                                                                                                                                                                                                                                                                                                                                                                                                                                                                                                                                                                                                                                                                                                                                                                                                      |
| Net            | al Spray                                                                                                                                                                                                                                                                                                                                                                                                                                                                                                                                                                                                                                                                                                                                                                                                                                                                                                                                                                                                                                                                                                                                                                                                                                                                                                                                                                                                                                                                                                                                                                                                                                                                                                                                                                                                                                                                                                                                                                                                                                                                                                                       |
| 0              | TVBNDTA (corrected are solution): 1 spray in each annual 12 hours apart. Used to increase tear production,<br>(see package instructions and do NOT inhale when spraying)                                                                                                                                                                                                                                                                                                                                                                                                                                                                                                                                                                                                                                                                                                                                                                                                                                                                                                                                                                                                                                                                                                                                                                                                                                                                                                                                                                                                                                                                                                                                                                                                                                                                                                                                                                                                                                                                                                                                                       |