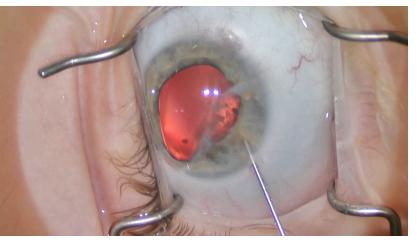

Case: 50-year-old woman presents with one month of changing facial appearance and blurred/double vision