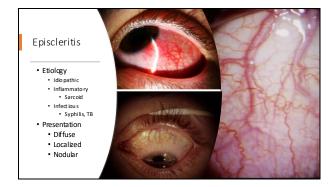

in: quality, severity, location



1







### 2







#### Posterior segment trauma

- Ret inal / vitreous hemorrhage
- Ret inal tear or detachment
- Ch oroi dal rup ture
- Commotioret inae Traumatic macular hole
- Opt ic ner ve evul si on
   Torsi on







# Optic neuritis



#### Idiopathic optic neuritis

Multiple sclerosis

• Young, white, less severe, most improve within weeks-months

- Neuromyelitis optica (NMO)
- Older, non-white, more severe, no improvement • Transverse myelitis, vomiting, narcolepsy, hiccups
- Myelin oligodendrocyte glycoprotein (MOG)







### "Ocular" red eyes

Vi treous Retin a Choro id Retin al vessel s

An ter ior segment Lids and lashes Conjunctiva/Epis dera/Sclera Corrnea An ter ior chamber Ir is Posteri or segment-less likely "red" Unal count dvis









### Keratitis

• Dry eye

- Abrasi on s an d for eign bod ies
- Microbial keratitis
  Contact lens use
  Corneal scraping, culture

  - Large, ce ntral
     Epitheliu m no n-in tact
     Supp urative

### Uveitis: intraocular inflammation Anterior (vs posterior)

- Idio path ic (70%)
- Inflammatory Infectious
  - Syphilis, TB
- Secondary
   Endophthalmitis
   Post surgicalvs. Endogenous
   Blebitis
   Gaucoma filtering surgery
   Callance

  - Spill over
     Epis d eritis /scleritis/keratitis





#### Posterior uveitis

- Intermediate uveitis (pars planitis)
  Vitritis
- Retinitis
- Choroiditis Retinal vasculitis
   Arterial
   Venous
- End op ht ha lm it is
- Panophthalmitis

#### Eye pain

- Onset: acute, subacute, recurrent
- Potential trauma: Metal on metal/stone Contact len su