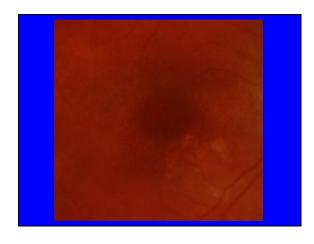

Case: 50-year-old woman presents with one month of changing facial appearance and blurred/double vision