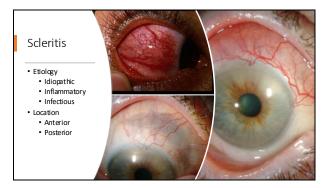

: quality, severity, location



1







### 2







#### Posterior segment trauma

- Ret inal / vitreous hemorrhage
- Ret inal tear or detachment
- Ch oroi dal rup ture
- Commotioret inae Traumatic macular hole
- Opt ic ner ve evul si on
   Torsi on







# Optic neuritis



#### Idiopathic optic neuritis

Multiple sclerosis

• Young, white, less severe, most improve within weeks-months

- Neuromyelitis optica (NMO)
- Older, non-white, more severe, no improvement • Transverse myelitis, vomiting, narcolepsy, hiccups
- Myelin oligodendrocyte glycoprotein (MOG)







### "Ocular" red eyes

Vi treous Retin a Choro id Retin al vessel s

An ter ior segment Lids and lashes Conjunctiva/Epis dera/Sclera Corrnea An ter ior chamber Ir is Posteri or segment-less likely "red" Unal count dvis









### Keratitis

• Dry eye

- Abrasi on s an d for eign bod ies
- Microbial keratitis
  Contact lens use
  Corneal scraping, culture

  - Large, ce ntral
     Epitheliu m no n-in tact
     Supp urative

### Uveitis: intraocular inflammation Anterior (vs posterior)

- Idio path ic (70%)
- Inflammatory Infectious
  - Syphilis, TB
- Secondary
   Endophthalmitis
   Post surgicalvs. Endogenous
   Blebitis
   Gaucoma filtering surgery
   Callance

  - Spill over
     Epis d eritis /scleritis/keratitis





#### Posterior uveitis

- Intermediate uveitis (pars planitis)
  Vitritis
- Retinitis
- Choroiditis Retinal vasculitis
   Arterial
   Venous
- End op ht ha lm it is
- Panophthalmitis

#### Eye pain

- Onset: acute, subacute, recurrent
- Potential trauma: Metal on metal/stone Contact len suse