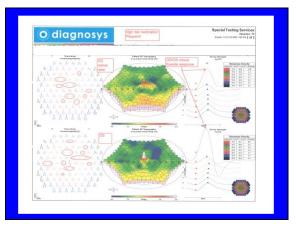

f at all

## What to tell the patient

- There is a risk of amiodarone optic neuropathy
- The risk factors for taking amiodarone overlap with the vasculopathic risk factors for NAION
- I will call your cardiologist about your medicine
- You need to make a risk benefit decision with cardiology

# 55 yo thin WF with SLE on hydroxychloroquine (HCQ)

- 20 years of HCQ (Plaquenil)
- 2.5 mg/kg
- 2.688 kg cumulative dose
- No renal or liver disease
- No prior maculopathy

## How much is a kilogram?





## Hydroxychloroquine toxicity

- Toxicity mechanism poorly understood
- Ring-shaped perifoveal zone spares central 2-3 degrees & extends out to 10 degrees
- "Bull's eye" halo around the fovea
- Bilateral & often irreversible



• May progress even after drug discontinued





























| The JAMA Network Fundus autoflourescence |                                                                            |  |  |  |
|------------------------------------------|----------------------------------------------------------------------------|--|--|--|
|                                          |                                                                            |  |  |  |
|                                          |                                                                            |  |  |  |
|                                          |                                                                            |  |  |  |
|                                          | Copyrght. © 20.12. America.n.Medi≿al<br>Association. Allirights reterined. |  |  |  |

Chloroqui