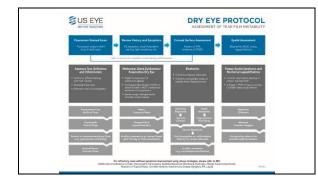

mab (Smith T.J. et al., Te protumumab for Thyroid-Resociated Ophthalmopathy. N En gl J Med. 2017; Douglas RS, et al., Teprotum umab Bificacy, Safety, and Dutability in Lo ngen-Dutation Thyroid Eye Disease and Re-beatment: OPTIC-X Study. Ophthalmology 2022.) Surgical treatment
  - · Orbital decompression
  - Strabismus surgery
  - Eyelid surgery

### Wilmer Eye Institute

Wilmer Eye Insi

- Thyroid eye disease is typically a clinical diagnosis, though orbital imaging and serum testing for thyroid function and thyroid stimulation antibodies can be helpful to confirm di ag no sis
- · Treatment options in clude:
- Conservativ e mea sure s

Take Home Points

- Steroid
- Orbital radiation
- Targeted immunotherapy (teprotumumab, other agents off label and in clinical trials)
- Surgery

































### PRP PROCEDURE

- Takes about 15-20 minutes to complete
- Patients get their drops the same day
- 3 month supply (depending on how patient is using their drops) Most of ten 4Xs daily
- Drops DO need to be kept cold
- Patients often report improvement in symptoms after 3-4 weeks



















#### **IPL PROCEDURE**

- Series of 4 recommended (appointments spaced every 2-4 weeks) then switch to maintenance treatments
- Initial appointment takes 45 minutes. Following appointments take about 15-20 Min
- No downtime after appointment
- If history of Herpes Zoster Opthalmicus the patient will need to be on antiviral be fore/after appointment



#### **MEIBOGRAPHY** WITH LIPIVIEW

- Quick images in about 5 min
- Helpful prior to IPL, Lipiflow, or iLux
- Greatfor pati