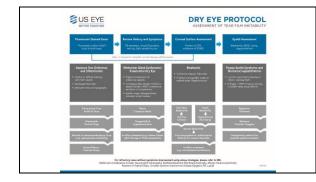

o complete
- Patients get their drops the same day
- 3 month supply (depending on how patient is using their drops) Most of ten 4Xs daily
- Drops DO need to be kept cold
- Patients often report improvement in symptoms after 3-4 weeks



















#### **IPL PROCEDURE**

- Series of 4 recommended (appointments spaced every 2-4 weeks) then switch to maintenance treatments
- Initial appointment takes 45 minutes. Following appointments take about 15-20 Min
- No downtime after appointment
- If history of Herpes Zoster Opthalmicus the patient will need to be on antiviral be fore/after appointment



#### **MEIBOGRAPHY** WITH LIPIVIEW

- Quick images in about 5 min
- Helpful prior to IPL, Lipiflow, or iLux
- Greatfor patiente ducation regarding MGD



11/11/37.03



≶ US EYE



















|                | DRY EYE & BLEPHARITIS HANDOUT